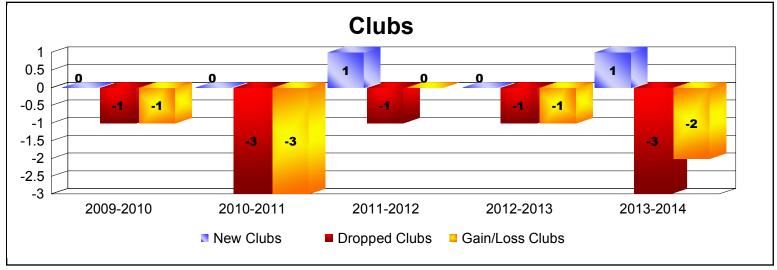

District 12 N

As of June 2014 Cumulative

| Year      | New<br>Clubs | Dropped<br>Clubs | Gain/<br>Loss<br>Clubs | New<br>Members | Charter<br>Members | Reinstate<br>Members | Transfer<br>Members | Total<br>Member<br>Added | Total<br>Members<br>Dropped | Gain/<br>Loss<br>Members |
|-----------|--------------|------------------|------------------------|----------------|--------------------|----------------------|---------------------|--------------------------|-----------------------------|--------------------------|
| 2009-2010 | 0            | -1               | -1                     | 102            | 0                  | 5                    | 10                  | 117                      | -193                        | -76                      |
| 2010-2011 | 0            | -3               | -3                     | 80             | 0                  | 6                    | 4                   | 90                       | -169                        | -79                      |
| 2011-2012 | 1            | -1               | 0                      | 79             | 20                 | 5                    | 3                   | 107                      | -197                        | -90                      |
| 2012-2013 | 0            | -1               | -1                     | 56             | 0                  | 4                    | 4                   | 64                       | -145                        | -81                      |
| 2013-2014 | 1            | -3               | -2                     | 103            | 26                 | 3                    | 10                  | 142                      | -147                        | -5                       |
| Average   | 0            | -2               | -1                     | 84             | 9                  | 5                    | 6                   | 104                      | -170                        | -66                      |