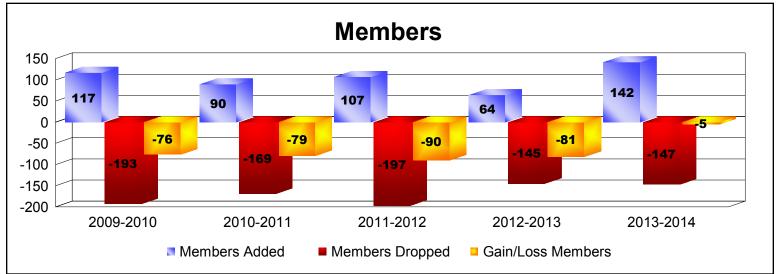

District 12 N

As of June 2014 Cumulative

| Year      | New<br>Clubs | Dropped<br>Clubs | Gain/<br>Loss<br>Clubs | New<br>Members | Charter<br>Members | Reinstate<br>Members | Transfer<br>Members | Total<br>Member<br>Added | Total<br>Members<br>Dropped | Gain/<br>Loss<br>Members |
|-----------|--------------|------------------|------------------------|----------------|--------------------|----------------------|---------------------|--------------------------|-----------------------------|--------------------------|
| 2009-2010 | 0            | -1               | -1                     | 102            | 0                  | 5                    | 10                  | 117                      | -193                        | -76                      |
| 2010-2011 | 0            | -3               | -3                     | 80             | 0                  | 6                    | 4                   | 90                       | -169                        | -79                      |
| 2011-2012 | 1            | -1               | 0                      | 79             | 20                 | 5                    | 3                   | 107                      | -197                        | -90                      |
| 2012-2013 | 0            | -1               | -1                     | 56             | 0                  | 4                    | 4                   | 64                       | -145                        | -81                      |
| 2013-2014 | 1            | -3               | -2                     | 103            | 26                 | 3                    | 10                  | 142                      | -147                        | -5                       |
| Average   | 0            | -2               | -1                     | 84             | 9                  | 5                    | 6                   | 104                      | -170                        | -66                      |